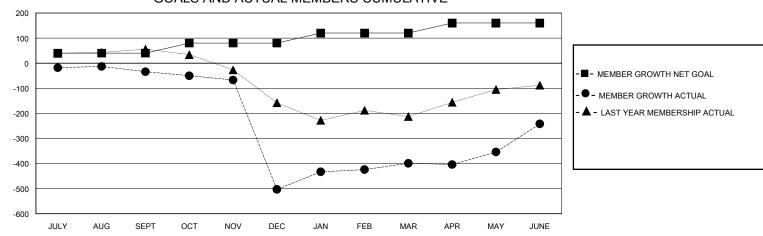

## District 301 E

Results as of: 6/30/2020

| GMT: LOCATION PHILIPPINES GMT CA |
|----------------------------------|
|----------------------------------|

| Clubs         |               |             |               | Members               |                        |                         |                                                    |  |  |
|---------------|---------------|-------------|---------------|-----------------------|------------------------|-------------------------|----------------------------------------------------|--|--|
|               | RESULTS FOR   | R 2019-2020 |               | RESULTS FOR 2019-2020 |                        |                         |                                                    |  |  |
| QUARTER       | NEW CLUB GOAL | NEW CLUBS   | DROPPED CLUBS | QUARTER MEMB          | SER GROWTH NET<br>GOAL | MEMBER GROWTH<br>ACTUAL | DROPPED<br>MEMBERS ACTUAL<br>(including transfers) |  |  |
| JULY/AUG/SEPT | 1             | 0           | 1             | JULY/AUG/SEPT         | 40                     | 46                      | 73                                                 |  |  |
| OCT/NOV/DEC   | 1             | 0           | 12            | OCT/NOV/DEC           | 40                     | 25                      | 494                                                |  |  |
| JAN/FEB/MAR   | 1             | 1           | 1             | JAN/FEB/MAR           | 40                     | 404                     | 91                                                 |  |  |
| APR/MAY/JUNE  | 1             | 3           | 0             | APR/MAY/JUNE          | 40                     | 370                     | 174                                                |  |  |

## GOALS AND ACTUAL MEMBERS CUMULATIVE

| DROPPED CLUBS: 14 |     | 41 CLUBS OF 64 ADDED 1 OR MORE<br>NEW MEMBERS | GENDER DISTRIBUTION  MALE 1,223 (51.60%) |                |       |
|-------------------|-----|-----------------------------------------------|------------------------------------------|----------------|-------|
| DROPPED MEMBERS   |     |                                               | FEMALE                                   | 1,147 (48.40%) |       |
| DECEASED          | 9   | CLICK HERE FOR CUMULATIVE                     | TOTAL FAMILY UNIT MEMBERS                |                | 1,063 |
| CLUB CANCELLED    | 461 | MEMBERSHIP DATA                               | FAMILY MEMBERS PAYING HALF 6-            |                | 642   |
| OTHER             | 362 |                                               |                                          |                | 042   |
| TOTAL 832         |     |                                               |                                          |                |       |