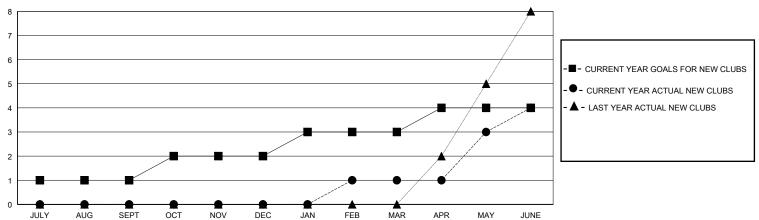

## District 301 E

Results as of: 6/30/2020

| GMT: LOCATION PHILIPPINES GMT CA |
|----------------------------------|
|----------------------------------|

| Clubs         |               |             |               | Members               |                        |                         |                                                    |  |  |
|---------------|---------------|-------------|---------------|-----------------------|------------------------|-------------------------|----------------------------------------------------|--|--|
|               | RESULTS FOR   | R 2019-2020 |               | RESULTS FOR 2019-2020 |                        |                         |                                                    |  |  |
| QUARTER       | NEW CLUB GOAL | NEW CLUBS   | DROPPED CLUBS | QUARTER MEMB          | SER GROWTH NET<br>GOAL | MEMBER GROWTH<br>ACTUAL | DROPPED<br>MEMBERS ACTUAL<br>(including transfers) |  |  |
| JULY/AUG/SEPT | 1             | 0           | 1             | JULY/AUG/SEPT         | 40                     | 46                      | 73                                                 |  |  |
| OCT/NOV/DEC   | 1             | 0           | 12            | OCT/NOV/DEC           | 40                     | 25                      | 494                                                |  |  |
| JAN/FEB/MAR   | 1             | 1           | 1             | JAN/FEB/MAR           | 40                     | 404                     | 91                                                 |  |  |
| APR/MAY/JUNE  | 1             | 3           | 0             | APR/MAY/JUNE          | 40                     | 370                     | 174                                                |  |  |

## GOALS AND ACTUAL NEW CLUBS CUMULATIVE